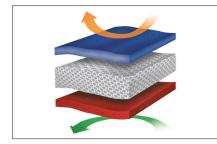

GS1321 Sizes: L, XL

Comfort Liner

*rest*patch<sup>®</sup>

**KEVLAR® STITCHING** 

provides greater protection against sparks, with better abrasion resistance and durability

#### WIDE STRAPS ON PALM provide extra reinforcement in a key stress area

Exclusive CushionCore<sup>™</sup> padded liner provides extra heat-blocking comfort

Wide reinforcements provide extra protection in high wear areas and help extend the life of the glove