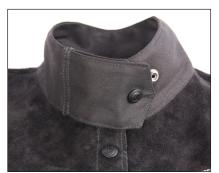

## **FEATURES & BENEFITS**

- Tailored fit designed specifically for women welders
- Durable black split cowhide sleeves, shoulders, chest, torso
- Lightweight navy blue FR cotton midsection, underarms, & collar
- Cowhide "spark strip" provides additional torso heat & spark protection
- 3-position waist adjustment strap for a custom fit
- Stand-up welders collar helps protect neck
- Convenient scribe pockets on both sleeves
- Inside pocket holds phone and small items
- Sizes: XS-XL

Scribe Pockets on Both Sleeves hold markers, pens, etc.

**Convenient Inside Pocket** holds phone and small items

Stand-Up Welder's Collar provides additional neck protection

P: 800.527.3826 F: 800.738.2690 10747 Norwalk Blvd. Santa Fe Springs, CA 90670 cs@blackstallion.com www.BlackStallion.com