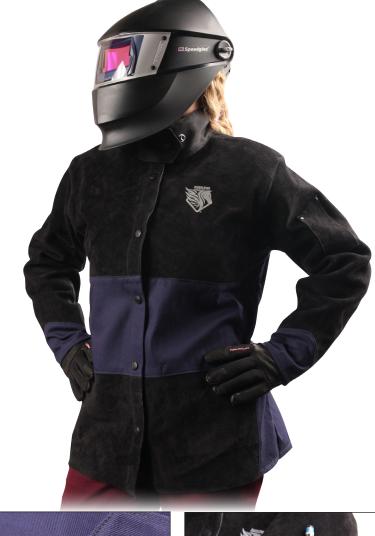

## JH1515-NB AngelFire® Women's Hybrid Welding Jacket, Navy & Black

## **FEATURES & BENEFITS**

- Tailored fit designed specifically for women welders
- Durable black split cowhide sleeves, shoulders, chest, torso
- Lightweight navy blue FR cotton midsection, underarms, & collar
- Cowhide "spark strip" provides additional torso heat & spark protection
- 3-position waist adjustment strap for a custom fit
- Stand-up welders collar helps protect neck
- Convenient scribe pockets on both sleeves
- Inside pocket holds phone and small items
- Sizes: XS-XL