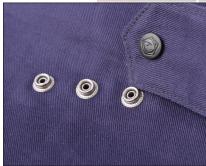

## **PACKAGING DIMENSIONS & WEIGHTS**

Case Quantity: 24 Jackets per Box

**Case Dims & Weight:** 

XS-M: 15" x 13" x 26" 63.8 lbs L-XL: 16" x 13" x 28" 79.2 lbs

**3-Notch Waist Adjustment** helps create the perfect fit