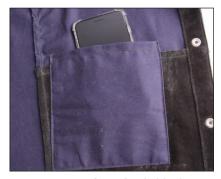

## **FEATURES & BENEFITS**

- Tailored fit designed specifically for women welders
- Durable black split cowhide sleeves, shoulders, chest, torso
- Lightweight navy blue FR cotton midsection, underarms, & collar
- Cowhide "spark strip" provides additional torso heat & spark protection
- 3-position waist adjustment strap for a custom fit
- Stand-up welders collar helps protect neck
- Convenient scribe pockets on both sleeves
- Inside pocket holds phone and small items
- Sizes: XS-XL

Scribe Pockets on Both Sleeves hold markers, pens, etc.

**Convenient Inside Pocket** holds phone and small items

Stand-Up Welder's Collar provides additional neck protection

P: 800.527.3826 F: 800.738.2690 10747 Norwalk Blvd. Santa Fe Springs, CA 90670 cs@blackstallion.com www.BlackStallion.com