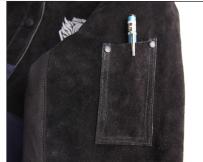

Scribe Pockets on Both Sleeves hold markers, pens, etc.

**Convenient Inside Pocket** holds phone and small items

Stand-Up Welder's Collar provides additional neck protection

P: 800.527.3826 F: 800.738.2690 10747 Norwalk Blvd. Santa Fe Springs, CA 90670 cs@blackstallion.com www.BlackStallion.com