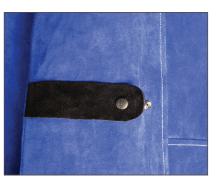

Adjustable waist snaps for a better fit

Satin-lined shoulders make it easier to take off & put on

Gusseted underarms provide freer arm motion