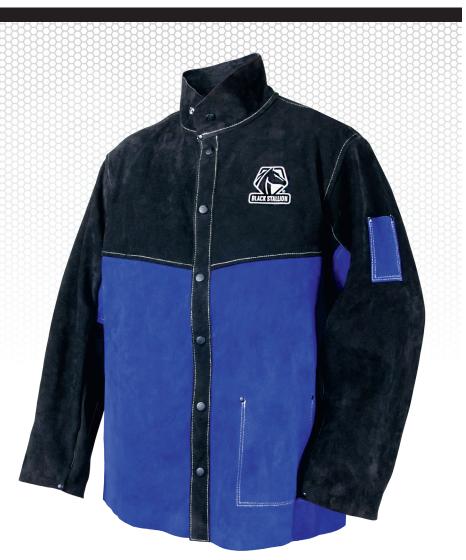

## JL1030 Welding Jacket Split Cowhide Leather

## **MODERN COLOR BLOCK DESIGN**

The JL1030 features color-blocked black and royal blue split cowhide for a modern and stylish twist to a traditional welding garment.

## **FEATURES & BENEFITS**

- Black & royal blue split cowhide leather
- Standup welder's collar with two snap options
- Satin-lined shoulders make it easier to put on & take off
- Scribe pocket on left sleeve holds marker, welding pencil, soapstone
- Inside pocket protects small tools & other gear
- Gusseted underarms allow wider range
  of movement
- Adjustable waist snaps provide a better fit
- Sizes: S-4XL