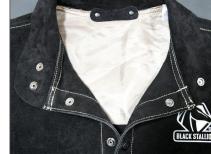

## **FEATURES & BENEFITS**

- Black & royal blue split cowhide leather
- Standup welder's collar with two snap options
- Satin-lined shoulders make it easier to put on & take off
- Scribe pocket on left sleeve holds marker, welding pencil, soapstone
- Inside pocket protects small tools & other gear
- Gusseted underarms allow wider range
  of movement
- Adjustable waist snaps provide a better fit
- Sizes: S-4XL

## **APPLICATIONS & INDUSTRIES**

• Welding

10747 Norwalk Blvd. Santa Fe Springs, CA 90670 www.BlackStallion.com 800.527.3826 Phone 800.738.2690 Fax cs@revcoindustries.com

Standup welder's collar with two snap options

Adjustable waist snaps for a better fit

Satin-lined shoulders make it easier to take off & put on

Gusseted underarms provide freer arm motion