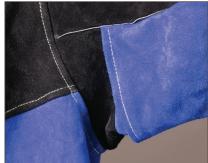

## **FEATURES & BENEFITS**

- Black & royal blue split cowhide leather
- Standup welder's collar with two snap options
- Satin-lined shoulders make it easier to put on & take off
- Scribe pocket on left sleeve holds marker, welding pencil, soapstone
- Inside pocket protects small tools & other gear
- Gusseted underarms allow wider range
  of movement
- Adjustable waist snaps provide a better fit
- Sizes: S-4XL

Adjustable waist snaps for a better fit

Satin-lined shoulders make it easier to take off & put on

Gusseted underarms provide freer arm motion