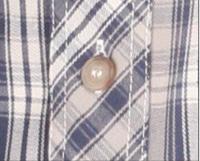

## **ALSO AVAILABLE**

WF2110-GY 7 oz. AR/FR Cotton Work Shirt, Gray

7 oz. AR/FR Cotton Work Shirt, Stone Khaki

Melamine Buttons are shatterproof, flame resistant, and incredibly light

Easy ID FR Patch allows quick identification of a protective garment