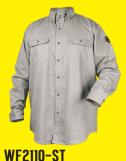

## WF2110-PB AR/FR Cotton **Work Shirt, Blue Plaid**

## **FEATURES & BENEFITS**

- 7 oz. FR-treated cotton with a generous comfortable fit
- Stitched with durable FR threads
- Shatterproof FR melamine buttons
- · Chest pockets with flaps and pencil slot
- Curved hem provides enhanced protection when shirt is untucked
- Easy ID FR patch on left shoulder
- NFPA 2112; UL Classified
- NFPA 70E, ATPV 8.7 cal/cm2 (PPE Cat 2)
- Meets OSHA 1910.269 and 1910.132
- Tested to maintain protection through 100 home washings
- Sizes: S-4XL