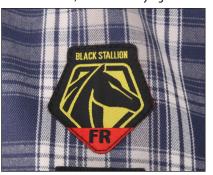

## **FEATURES & BENEFITS**

- 7 oz. FR-treated cotton with a generous comfortable fit
- Stitched with durable FR threads
- Shatterproof FR melamine buttons
- · Chest pockets with flaps and pencil slot
- Curved hem provides enhanced protection when shirt is untucked
- Easy ID FR patch on left shoulder
- NFPA 2112; UL Classified
- NFPA 70E, ATPV 8.7 cal/cm2 (PPE Cat 2)
- Meets OSHA 1910.269 and 1910.132
- Tested to maintain protection through 100 home washings
- Sizes: S-4XL

## **ALSO AVAILABLE**

WF2110-GY 7 oz. AR/FR Cotton Work Shirt, Gray

7 oz. AR/FR Cotton Work Shirt, Stone Khaki

Melamine Buttons are shatterproof, flame resistant, and incredibly light

Easy ID FR Patch allows quick identification of a protective garment