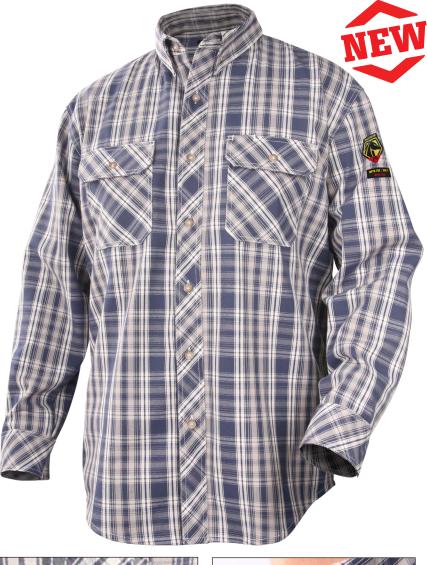

## WF2110-PB AR/FR Cotton **Work Shirt, Blue Plaid**

## **FEATURES & BENEFITS**

- 7 oz. FR-treated cotton with a generous comfortable fit
- Stitched with durable FR threads
- Shatterproof FR melamine buttons
- · Chest pockets with flaps and pencil slot
- Curved hem provides enhanced protection when shirt is untucked
- Easy ID FR patch on left shoulder
- NFPA 2112; UL Classified
- NFPA 70E, ATPV 8.7 cal/cm2 (PPE Cat 2)
- Meets OSHA 1910.269 and 1910.132
- Tested to maintain protection through 100 home washings
- Sizes: S-4XL