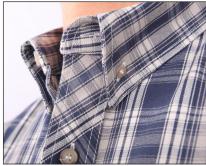

**Button-Down Collar** promotes a professional uniform appearance

AR/FR Cotton is both NFPA 2112 and NFPA 70E compliant