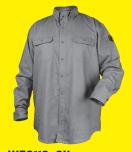

## **ALSO AVAILABLE**

WF2110-GY 7 oz. AR/FR Cotton Work Shirt, Gray

7 oz. AR/FR Cotton Work Shirt, Stone Khaki

Melamine Buttons are shatterproof, flame resistant, and incredibly light

Easy ID FR Patch allows quick identification of a protective garment