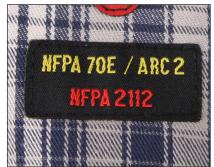

## **FEATURES & BENEFITS**

- 7 oz. FR-treated cotton with a generous comfortable fit
- Stitched with durable FR threads
- Shatterproof FR melamine buttons
- · Chest pockets with flaps and pencil slot
- Curved hem provides enhanced protection when shirt is untucked
- Easy ID FR patch on left shoulder
- NFPA 2112; UL Classified
- NFPA 70E, ATPV 8.7 cal/cm2 (PPE Cat 2)
- Meets OSHA 1910.269 and 1910.132
- Tested to maintain protection through 100 home washings
- Sizes: S-4XL

## **ALSO AVAILABLE**

WF2110-GY 7 oz. AR/FR Cotton Work Shirt, Gray

7 oz. AR/FR Cotton Work Shirt, Stone Khaki

Melamine Buttons are shatterproof, flame resistant, and incredibly light

Easy ID FR Patch allows quick identification of a protective garment