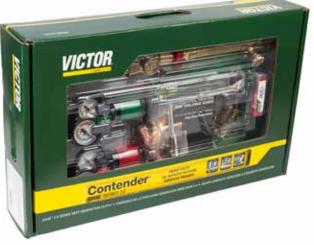

## Contender EDGE<sup>™</sup> 2.0

## Cutting, Heating and Welding Outfit

Contender Outfit

The robust Contender EDGE 2.0 Outfit comes with everything you need to get started: CA2460+ cutting attachment, WH315FC+ welding handle, cutting tip, striker, hose, welding nozzle, heating nozzle and two EDGE 2.0 regulators.