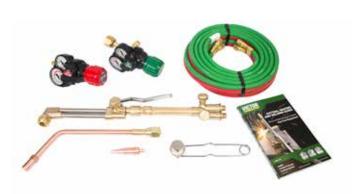

## Cutting, Heating and Welding Outfit

Contender Outfit

The robust Contender EDGE 2.0 Outfit comes with everything you need to get started: CA2460+ cutting attachment, WH315FC+ welding handle, cutting tip, striker, hose, welding nozzle, heating nozzle and two EDGE 2.0 regulators.

- Cuts up to 8 in. (203.2 mm) and welds up to 3 in. (76.2 mm) with accessories
- ESS32 Series regulators
- CA2460+ cutting attachment
- WH315FC+ torch handle with built-in flashback arrestors and check valves