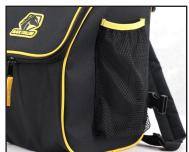

utside pocket securely holds small tools & other items
- · Mesh outside pocket holds welding gloves, beanie, etc.
- Durable canvas zipper pulls make closing bag & outside pocket fast & easy
- 5 molded buckles provide both left & right sling options and provide attachment points to secure bag to Black Stallion's Max Gear Pack (GB300)
- 7.75"L x 9.5"W x 13.5"H

## **APPLICATIONS & INDUSTRIES**

- Welding
- · Industrial/ Manufacturing











Construction

Fabrication

| SIZE     | ITEM# | UPC          |
|----------|-------|--------------|
| ONE SIZE | GB350 | 013332930310 |





PADDED SLING STRAP can be attached for either left or right cross-body carry



**ROOMY MAIN COMPARTMENT** securely holds most welding helmets



**ZIPPERED SIDE POCKET** securely holds small tools & other items



MESH SIDE POCKET holds welding gloves, beanie, etc.