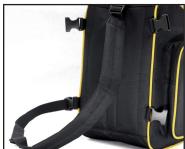

PADDED SLING STRAP can be attached for either left or right cross-body carry

**ROOMY MAIN COMPARTMENT** securely holds most welding helmets

**ZIPPERED SIDE POCKET** securely holds small tools & other items