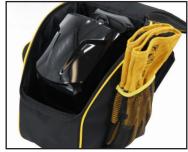

PADDED SLING STRAP can be attached for either left or right cross-body carry

**ROOMY MAIN COMPARTMENT** securely holds most welding helmets

**ZIPPERED SIDE POCKET** securely holds small tools & other items