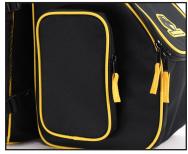

rry
- Top web handle allows for alternative carry option
- Zippered outside pocket securely holds small tools & other items
- · Mesh outside pocket holds welding gloves, beanie, etc.
- Durable canvas zipper pulls make closing bag & outside pocket fast & easy
- 5 molded buckles provide both left & right sling options and provide attachment points to secure bag to Black Stallion's Max Gear Pack (GB300)
- 7.75"L x 9.5"W x 13.5"H

## **APPLICATIONS & INDUSTRIES**

- Welding
- · Industrial/ Manufacturing











Construction

Fabrication

| SIZE     | ITEM# | UPC          |
|----------|-------|--------------|
| ONE SIZE | GB350 | 013332930310 |





PADDED SLING STRAP can be attached for either left or right cross-body carry



**ROOMY MAIN COMPARTMENT** securely holds most welding helmets



**ZIPPERED SIDE POCKET** securely holds small tools & other items



MESH SIDE POCKET holds welding gloves, beanie, etc.