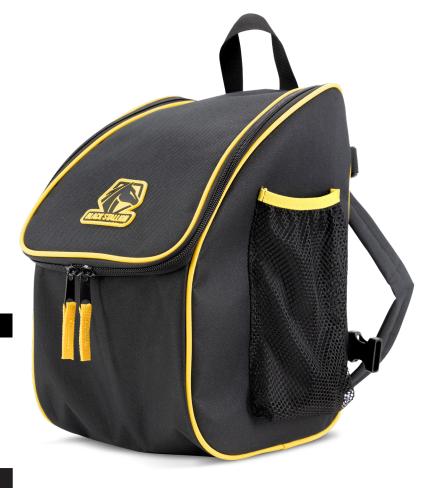

## **GB350** Helmet/Utility Bag

## **FEATURES & BENEFITS**

- Strong & durable 600D PVC-coated polyester with 5mm PE foam insert on top flap
- Main compartment securely holds & protects most welding helmets
- Includes adjustable sling strap for cross-body or over-the-shoulder carry
- Top web handle allows for alternative carry option
- Zippered outside pocket securely holds small tools & other items
- · Mesh outside pocket holds welding gloves, beanie, etc.
- Durable canvas zipper pulls make closing bag & outside pocket fast & easy
- 5 molded buckles provide both left & right sling options and provide attachment points to secure bag to Black Stallion's Max Gear Pack (GB300)
- 7.75"L x 9.5"W x 13.5"H

## **APPLICATIONS & INDUSTRIES**

- Welding
- · Industrial/ Manufacturing

Construction

Fabrication

| SIZE     | ITEM# | UPC          |
|----------|-------|--------------|
| ONE SIZE | GB350 | 013332930310 |